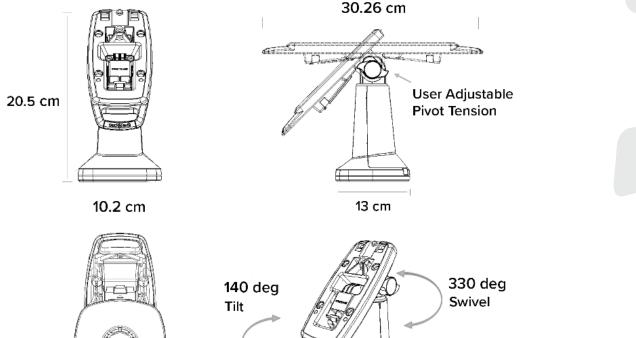

minal interference, increasing up-time
- Future proof if you change your PIN Pad, you only need a new back plate- no need to change the stand
- Quick Release, Locking or Tethered options for further security
- Helps you to comply with accessibility/disability regulations and PCI DSS/P2PE security requirements
- The stand is exceptionally strong and durable, yet lightweight for shipping



**GUICK RELEASE** Part No. ASS40121 Weight: 320g



LOCKING Part No. ASS20121 Weight: 355g



**TETHERED** Part No. ASS40121 + KEN00148 Weight: 93g

## SUPPORTS ALL MAJOR PAYMENT DEVICES













# ENS. Better by Design.



For technical or order enquiries contact: N. America Sales: (952)-767-1005 | Email: ENSNAmerica@ens-co.com | Visit: ens-co.com

Get in Touch





#### **TECHNICAL SPECIFICATION**



Drill or Adhesive Mounted

#### WHY ENS?

- Global leader in Payment Terminal Stands: ENS has supplied solutions around the globe. We are a trusted partner to the largest retail, hospitality and financial brands. ENS has over 10 million installations worldwide
- ✓ Quality: ENS uses best in class materials, components and processes
- Innovation: Our design and engineering teams create smart and unique solutions for every customer need
- Mounting solutions for all payment requirements: Fixed, Mobile, mPOS, Mobile Charging and Drive-Thru

# ENS. Better by Design.



For technical or order enquiries contact: N. America Sales: (952)-767-1005 | Email: ENSNAmerica@ens-co.com | Visit: ens-co.com